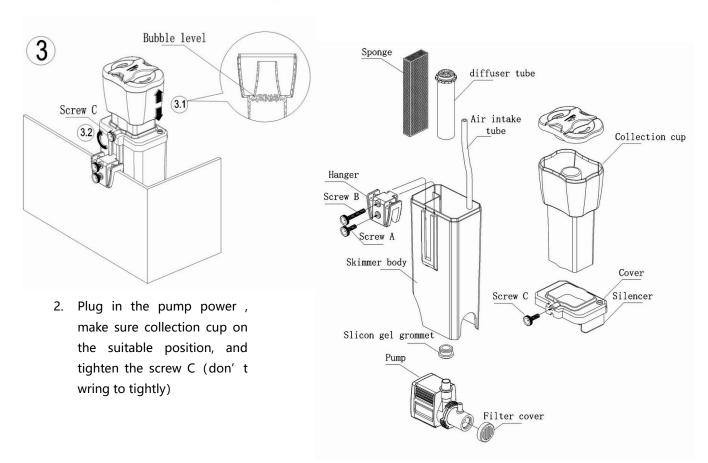

Contain: A suit of collection cup, a suit of skimmer body and cover, one air intake hose, two sponges, one SP600 pump and Instruction.

## Assembly:

Tighten the screw A ( don' t wring too tightly )

## **Caution:**

The distance is 35mm Max from top of aquarium to water. Don't use on lower water level.

2. Make sure skimmer body on the suitable position, tighten the screw B (don' t wring too tightly)