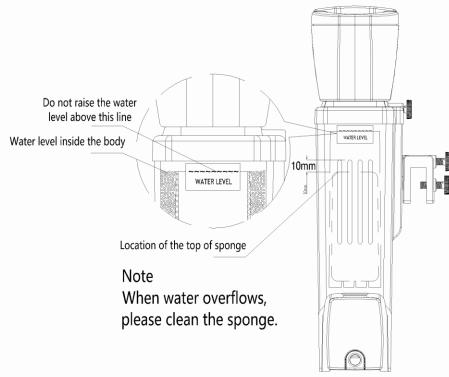

## Notice:

- 1. Please make sure full water in the water pump before start it, **Prohibit pump operate without water.**
- 2. If installation is correct, it should appear much bubble quickly when pump start up. If no bubble or pump makes a noise or strenuous shake, please stop and restart up. If it can't solve the problem, please contact dealer or our technology person.
- 3. Every product tested before leaving factory, so some water blob maybe leave on it. It's not used vestige and wouldn't affect use.
- 4. Just start to use a few days its result maybe is no very good, this is a normal phenomenon. After a few days it can be normal working, if washing completely skimmer inside, this time will be reduced.
- 5. Please adjust bubble level according to aquaria's pollute. Don't adjust water level too high avoid water quality fluctuate cause much water effused.
- 6. Please wash collection cup at the fixed date, if sludge heaped inside the collection neck it will affect used result. Suggest cleaning skimmer body and pump every one or two month, don't use chemical to clean protein skimmer.