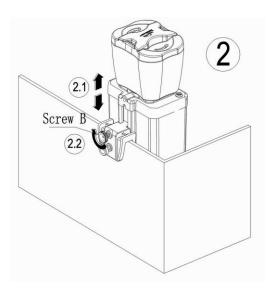

## **Caution:**

The distance is 35mm Max from top of aquarium to water. Don't use on lower water level.

2. Make sure skimmer body on the suitable position, tighten the screw B (don' t wring too tightly)