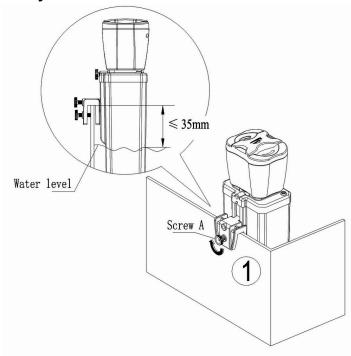

## Assembly:

Tighten the screw A ( don' t wring too tightly )

## **Caution:**

The distance is 35mm Max from top of aquarium to water. Don't use on lower water level.

2. Make sure skimmer body on the suitable position, tighten the screw B (don' t wring too tightly)