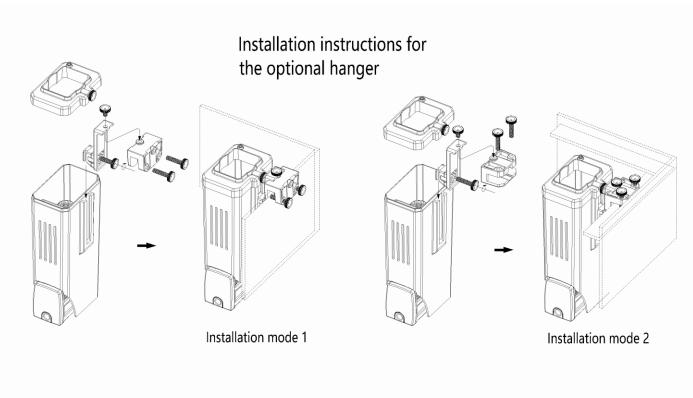

an't solve the problem, please contact dealer or our technology person.
- 3. Every product tested before leaving factory, so some water blob maybe leave on it. It's not used vestige and wouldn't affect use.
- 4. Just start to use a few days its result maybe is no very good, this is a normal phenomenon. After a few days it can be normal working, if washing completely skimmer inside, this time will be reduced.
- 5. Please adjust bubble level according to aquaria's pollute. Don't adjust water level too high avoid water quality fluctuate cause much water effused.
- 6. Please wash collection cup at the fixed date, if sludge heaped inside the collection neck it will affect used result. Suggest cleaning skimmer body and pump every one or two month, don't use chemical to clean protein skimmer.