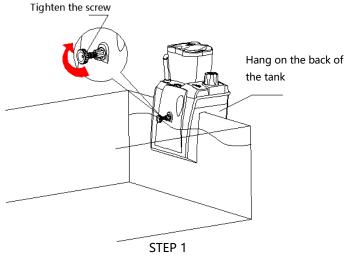

## The first use:

Notice: Please don't excess to distance of water level to hang on bracket in the 35mm Max. (As picture indicated) It is cause to pump fail to work if the water level too lower.

2

The skimmer start-up and then stop pump work, there are some water on the body and pipes. The skimmer will be work immediately when you restart to pump and needn't operate as used first time. But if body and pipe are empty as without water, we still have to operate as used first time.