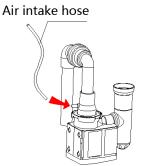

## Assembly:

1. Insert outlet pipe into pump' s outlet and inlet pipe insert to pump' s inlet.

2. Connect air intake hose with air intake fitting on the inlet pipe.

3. Put completed pump into the skimmer body, put sponge on the outlet position of body.