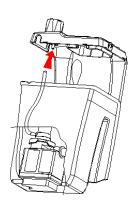

## The first use:

Notice: Please don't excess to distance of water level to hang on bracket in the 35mm Max. (As picture indicated) It is cause to pump fail to work if the water level too lower.

2

The skimmer start-up and then stop pump work, there are some water on the body and pipes. The skimmer will be work immediately when you restart to pump and needn't operate as used first time. But if body and pipe are empty as without water, we still have to operate as used first time.

## Notice:

- 1. Please don't excess to distance of water level to hang on bracket in the 35mm Max. It is cause to pump fail to work if the water level too lower.
- 2. Please must open air intake tube after pump work normally, otherwise the water will overflow out.
- 3. If installation is correct, it should appear much bubble quickly when pump start up. If no bubble or pump makes a noise or strenuous shake, please stop and restart up. If it can't solve the problem, please contact dealer or our technology person.
- 4. Strictly prohibit pump operate without water.
- 5. Every product tested before leaving factory, so some water blob maybe leave on it. It's not used vestige and wouldn't affect use.
- 6. Just start to use a few days its result maybe is no very good, this is a normal phenomenon. After a few days it can be normal working, if washing completely skimmer inside, this time will be reduced.
- 7. Please adjust bubble level according to aquaria's pollute. Don't adjust water level too high avoid water quality fluctuate cause much water effused.
- 8. Please wash collection cup at the fixed date, if sludge heaped inside the collection neck it will affect used result. Suggest cleaning skimmer body and pump every one or two month, don't use chemical to clean protein skimmer.
- 9. Please keep warranty card safety for guarantee used.