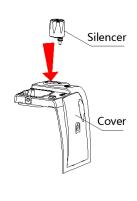

4. The silencer install on the top of cover.

5. Connect another end of air intake hose to the silencer. Please notice to the hose should keep straight for air into smoothly.

7. Collection cup put on the skimmer body and connect overflow hose to the elbow on the cup.