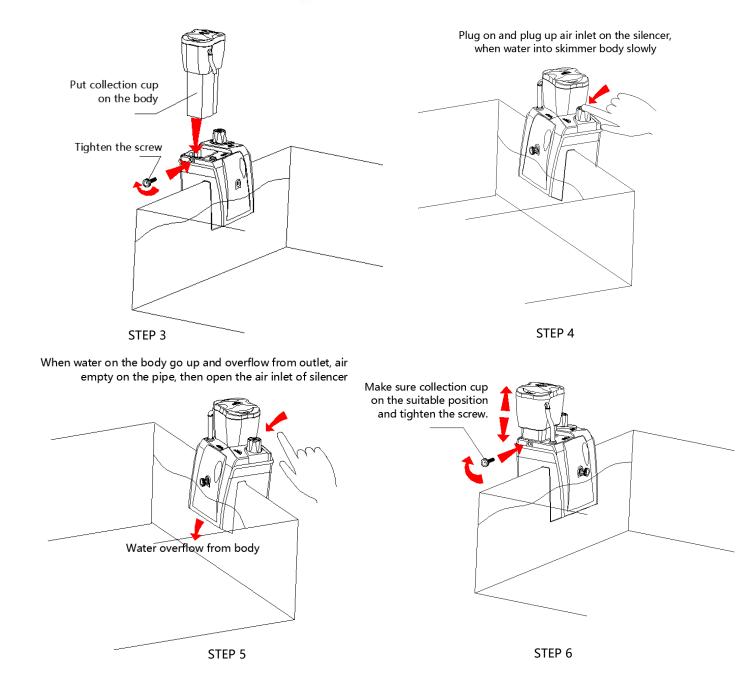

## Assembly:

1. Insert outlet pipe into pump' s outlet and inlet pipe insert to pump' s inlet.

2. Connect air intake hose with air intake fitting on the inlet pipe.

3. Put completed pump into the skimmer body, put sponge on the outlet position of body.

4. The silencer install on the top of cover.

5. Connect another end of air intake hose to the silencer. Please notice to the hose should keep straight for air into smoothly.

7. Collection cup put on the skimmer body and connect overflow hose to the elbow on the cup.

8. Fitting cover and screw on the collection cup (Notice: do not screw too over avoid to broken body).

## The first use:

Notice: Please don't excess to distance of water level to hang on bracket in the 35mm Max. (As picture indicated) It is cause to pump fail to work if the water level too lower.

2

The skimmer start-up and then stop pump work, there are some water on the body and pipes. The skimmer will be work immediately when you restart to pump and needn't operate as used first time. But if body and pipe are empty as without water, we still have to operate as used first time.