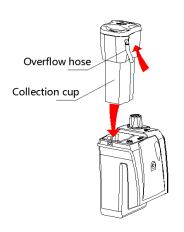

4. The silencer install on the top of cover.

5. Connect another end of air intake hose to the silencer. Please notice to the hose should keep straight for air into smoothly.

7. Collection cup put on the skimmer body and connect overflow hose to the elbow on the cup.

The collection cup has to clean often, make sure connect outlet pipe correction please. If excessive wastewater or water quality abnormal cause to "Burst", the wastewater will return back to aquarium via overflow pipe avoid to outside of aquarium.