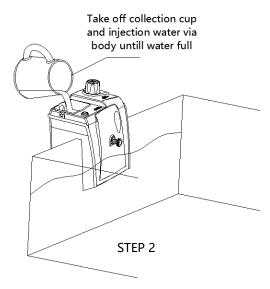

## The first use:

Notice: Please don't excess to distance of water level to hang on bracket in the 35mm Max. (As picture indicated) It is cause to pump fail to work if the water level too lower.

2

The skimmer start-up and then stop pump work, there are some water on the body and pipes. The skimmer will be work immediately when you restart to pump and needn't operate as used first time. But if body and pipe are empty as without water, we still have to operate as used first time.