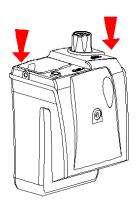

8. Fitting cover and screw on the collection cup (Notice: do not screw too over avoid to broken body).