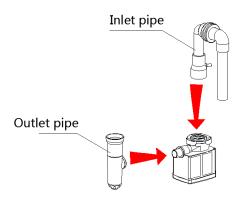

## Assembly:

1. Insert outlet pipe into pump' s outlet and inlet pipe insert to pump' s inlet.

2. Connect air intake hose with air intake fitting on the inlet pipe.

3. Put completed pump into the skimmer body, put sponge on the outlet position of body.