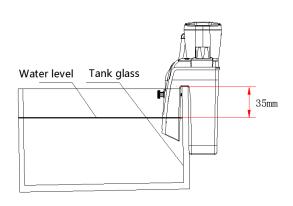

## The first use:

Notice: Please don't excess to distance of water level to hang on bracket in the 35mm Max. (As picture indicated) It is cause to pump fail to work if the water level too lower.

2

The skimmer start-up and then stop pump work, there are some water on the body and pipes. The skimmer will be work immediately when you restart to pump and needn't operate as used first time. But if body and pipe are empty as without water, we still have to operate as used first time.

## Notice:

- 1. Please don't excess to distance of water level to hang on bracket in the 35mm Max. It is cause to pump fail to work if the water level too lower.
- 2. Please must open air intake tube after pump work normally, otherwise the water will overflow out.
- 3. If installation is correct, it should appear much bubble quickly when pump start up. If no bubble or pump makes a noise or strenuous shake, please stop and restart up. If it can't solve the problem, please contact dealer or our technology person.
- 4. Strictly prohibit pump operate without water.
- 5. Every product tested before leaving factory, so some water blob maybe leave on it. It's not used vestige and wouldn't affect use.
- 6. Just start to use a few days its result maybe is no very good, this is a normal phenomenon. After a few days it can be normal working, if washing completely skimmer inside, this time will be reduced.
- 7. Please adjust bubble level according to aquaria's pollute. Don't adjust water level too high avoid water quality fluctuate cause much water effused.
- 8. Please wash collection cup at the fixed date, if sludge heaped inside the collection neck it will affect used result. Suggest cleaning skimmer body and pump every one or two month, don't use chemical to clean protein skimmer.
- 9. Please keep warranty card safety for guarantee used.