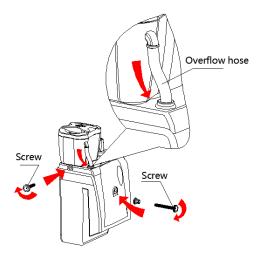

## Assembly:

1. Insert outlet pipe into pump' s outlet and inlet pipe insert to pump' s inlet.

2. Connect air intake hose with air intake fitting on the inlet pipe.

3. Put completed pump into the skimmer body, put sponge on the outlet position of body.

4. The silencer install on the top of cover.

5. Connect another end of air intake hose to the silencer. Please notice to the hose should keep straight for air into smoothly.

7. Collection cup put on the skimmer body and connect overflow hose to the elbow on the cup.

8. Fitting cover and screw on the collection cup (Notice: do not screw too over avoid to broken body).