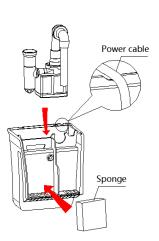

## Assembly:

1. Insert outlet pipe into pump' s outlet and inlet pipe insert to pump' s inlet.

2. Connect air intake hose with air intake fitting on the inlet pipe.

3. Put completed pump into the skimmer body, put sponge on the outlet position of body.