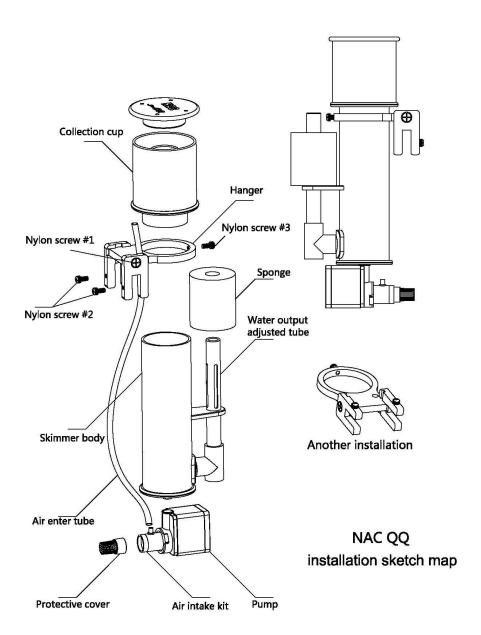

Contain: A suit of collection cup, a suit of skimmer body, a suit of hanger, one SP600 water pump(with needle wheel), one air intake kit, one protective cover of water pump, one air tube, one water output adjusted tube, one sponge & user manual

## Installation:

- 1. Use nylon screw (#1) to install hanger as sketch map.
- 2. Place skimmer body into ring of frame, adjust it to suitable location then use nylon screw (#3) to fix. (Don't over-tight screw)
- 3. Insert water output adjusted tube to water output Tee fitting; push the sponge onto the water output adjusted tube.
- 4. Insert air intake kit to water pump's inlet, then insert protective cover of water pump to slot of air intake kit
- 5. Insert pump's outlet into the bottom of the skimmer body.
- 6. Insert air tube into air intake kit.
- 7. Hang the skimmer in your aquarium (glass thickness up to 12 mm) and tighten the nylon screw (#2). (Don't over-tight screw)
- 8. Put collection cup on the top of the skimmer body.
- 9. Insert pump's plug in the socket, adjust water output tube to control bubble's height, thus it can be used.