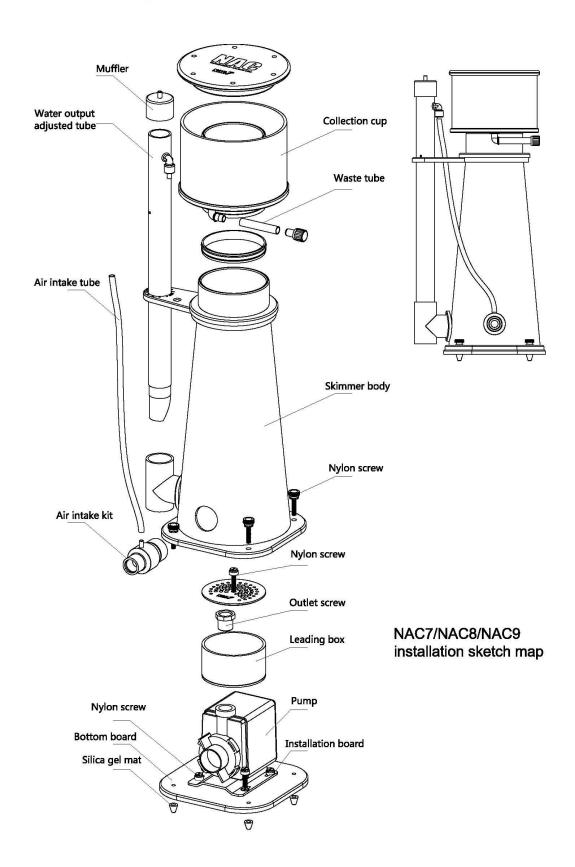

Contain: A suit of collection cup, a suit of skimmer body, a suit of leading box, a suit of drain water system, one SP4000 water pump(with needle wheel), one air intake tube, one air intake kit & user manual

## Installation:

- 1. Leading box: please fix bottom board of leading box to water pump by outlet screw, keep central hole of leading box in line with pump centre, then install leading box to bottom board by long Nylon screw. (Notice: the part without hole of leading box's cover should be in line with pump's outlet).
- 2. Install water pump: a. please take off four silica gel mat and revolve out nylon screw. b. Insert water pump with leading box to installation board.
- 3. Please put skimmer body on bottom board, and adjust position of pump's inlet and skimmer body's hatch, then revolve air intake kit to pump's inlet, revolve 2 circles enough, don't too tight. Air inlet up, insert tube into air entered hole of air intake kit, other end connect to muffler, revolve tightly screw of bottom board and put back mat.
- 4. Please put collection cup on collection neck of main reactor.
- 5. After Installation put it into water, insert pump's plug in the socket, adjust water output tube to control bubble's height, thus it can be used.