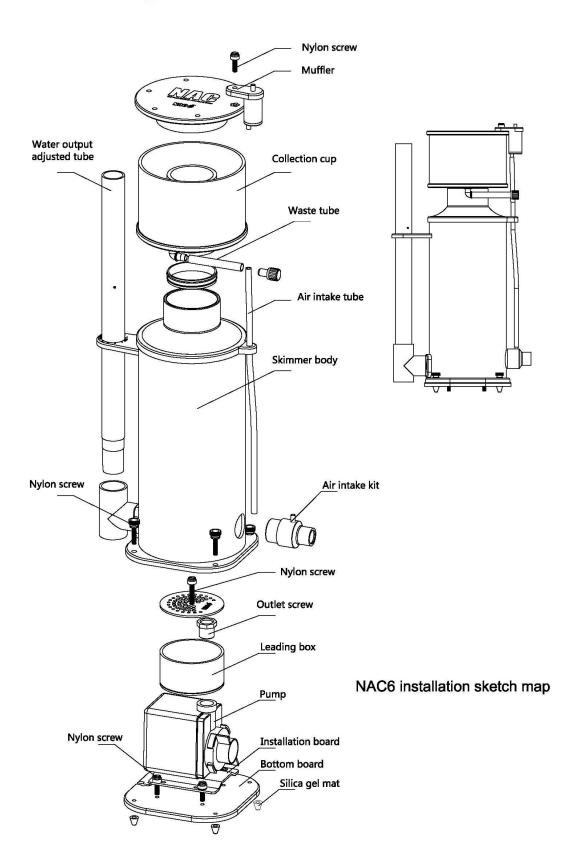

Contain: A suit of collection cup, a suit of skimmer body, a suit of leading box, a suit of drain water system, one SP2000 (with needle wheel) water pump, one air intake tube, one air intake kit & user manual

## Installation:

- 1. Leading box: please fix bottom board of leading box to water pump by outlet screw, keep central hole of leading box in line with pump centre, then install leading box to bottom board by long Nylon screw. (Notice: the part without hole of leading box's cover should be in line with pump's outlet).
- 2. Install water pump: a. please take off four silica gel mat and revolve out nylon screw. b. Insert water pump with leading box to installation board.
- 3. Please put skimmer body on bottom board, and adjust position of pump's inlet and skimmer body's hatch, then revolve air intake kit to pump's inlet, revolve 2 circles enough, don't too tight. Air inlet up, insert tube into air entered hole of air intake kit, other end connect to muffler, revolve tightly screw of bottom board and put back mat.
- 4. Please put collection cup on collection neck of skimmer.
- 5. After Installation put it into water, insert pump's plug in the socket, adjust water output tube to control bubble's height, thus it can be used.